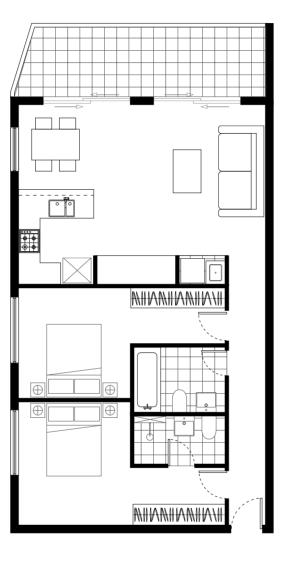

## UNIT 107,207,307 LEVEL 1–3

THE LEONARD

| Bedroom  | 2 |
|----------|---|
| Bathroom | 2 |

Interior: Exterior: 74 sqm 11 sqm

Total Area: 85 sqm

www.theleonard.com.au 1300 866 123